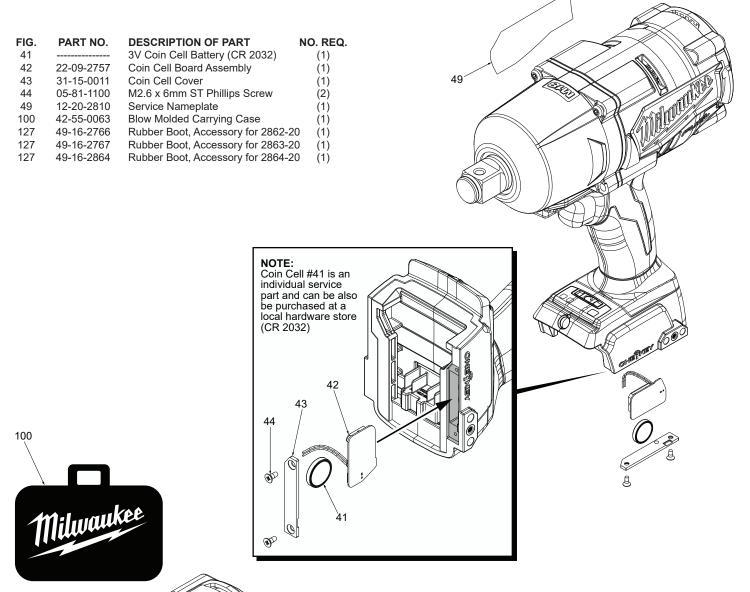

## SERVICE PARTS LIST

| SPECIFY CATALOG NO. AND SERIAL NO. WHEN ORDERING PARTS |                               |                  |                      |                    | DATE     |
|--------------------------------------------------------|-------------------------------|------------------|----------------------|--------------------|----------|
| M18™ FUEL™ ONE KEY Impact Wrenches                     |                               |                  |                      |                    | May 2019 |
| CATALOG NO.                                            | 2862-20<br>2863-20<br>2864-20 | SERIAL<br>NUMBER | J38A<br>J39A<br>J40A | WIRING INSTRUCTION |          |