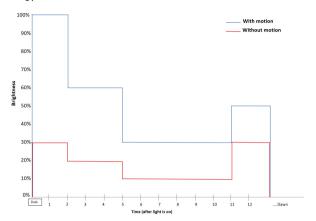

or Temperature                      | 5700 K                               |
|                                                    |                                      |
| Init. Color Rendering Index                        | >70                                  |
| Init. Color Rendering Index Application Conditions | >70                                  |
| <u>-</u>                                           | >70<br>0 to +45 °C                   |

Datasheet, 2020, July 10 data subject to change

Body: AL1060/stamping, Housing side frame: AL6063/extrusion, Bracket: CRSS/SPCC, Pole adaptor:AL6063/extrusion

# **SunStay**

| Grid connection type | Off grid         |  |
|----------------------|------------------|--|
| Battery location     | Inside Luminaire |  |

#### Solar dimming profile



## Dimensional drawing



Solar Street Lights



| Order product name              | BRP110 LED85/757 |
|---------------------------------|------------------|
| Order product name              |                  |
| Order code                      | 911401863781     |
| Numerator - Quantity Per Pack   | 1                |
| Numerator - Packs per outer box | 1                |
| Material Nr. (12NC)             | 911401863781     |
| Net Weight (Piece)              | 19.65 kg         |
| Net Weight (Piece)              | 19.65 kg         |