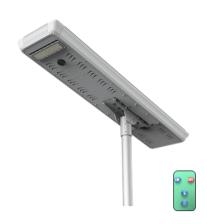

# SmartBright Solar Allin-One Streetlight

## BRP110 LED 85/757

Integrated solar street light with Lithium Ferro Phosphate battery, solar panel and charger built into the luminaire. With light control and dimming function, automatic dusk to dawn operation, microwave sensor based movement detection and dim level adjustment luminaire effectively extends the working time. No wiring required and easy to install, no electricity cost and maintenance free.