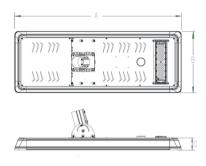

## Dimensional drawing

Solar Street Lights

| Order product name              | BRP110 LED85/757 |
|---------------------------------|------------------|
| Order product name              |                  |
| Order code                      | 911401863781     |
| Numerator - Quantity Per Pack   | 1                |
| Numerator - Packs per outer box | 1                |
| Material Nr. (12NC)             | 911401863781     |
| Net Weight (Piece)              | 19.65 kg         |
| Net Weight (Piece)              | 19.65 kg         |

| Overall length                                     | 1485 mm                              |
|----------------------------------------------------|--------------------------------------|
| Overall width                                      | 380 mm                               |
| Overall height                                     | 95 mm                                |
| Color                                              | Gray                                 |
|                                                    |                                      |
| Approval and Application                           |                                      |
| Ingress protection code                            | IP65                                 |
| IK Rating                                          | IK 08                                |
| Autonomy                                           | >24 hrs (with fully charged battery) |
|                                                    |                                      |
| Initial Performance (IEC Compliant)                |                                      |
| Initial luminous flux (system flux)                | 8500 lm                              |
| Initial LED luminaire efficacy                     | 140 lm/W                             |
| Init. Corr. Color Temperature                      | 5700 K                               |
|                                                    |                                      |
| Init. Color Rendering Index                        | >70                                  |
| Init. Color Rendering Index Application Conditions | >70                                  |
| <u>-</u>                                           | >70<br>0 to +45 °C                   |