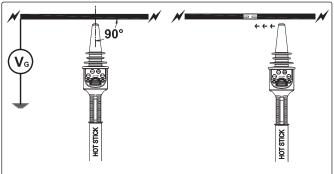

rating<br>temperature     | 0°C~40°C                                    |
|------------------------------|---------------------------------------------|
| Dimensions                   | 318(L) x 75(W) x 71(D)mm                    |
| Weight<br>(battery included) | Approx. 227g                                |
| Power source                 | 9V(6F22) x 1                                |
| Safety standards             | EN 61326-1<br>EN 61000-4-2 EN 61000-4-3     |
| Accessories                  | Instruction manual<br>Carry case<br>Battery |

#### **APPLICATION**

- Non-contact detection of live voltages
- Find faults in cables
- Check and detect live high voltage cables
- Trace live wires
- Check high frequence radiation
- Check grounding equipment
- Detect residual or induced voltages.



- The ideal detection angle
- For finding a break of cable



- a wall outlet





# CE

### **HS-120**

- Used for the extraction of fuses, isolators & fuse switch disconnections.
- Can be attached to the 275 HP Proximity Detectors and contact Capacitive Detectors 21× HVD.
- Universal "sunrise" head attachment to fit special tool fittings.
- Head Section rated at 100kV per 300mm (5 min).
- Comes complete with sunrise fitting and fuse extractor.
- 3 × 1.8 meter sticks; 1 × 1.2 meter head section.
- Sticks 1 × 1.2 meter head section complete with universal sunrise fitting.
- 1 × carry bag.
- Meets IEC 60855.





HOK-HS166 Disconnect hook (Optional)

ADP-HS120 Fuse extractor head



**HS-500** 



The Hot Sticks can be attached to the Proximity Detectors 275 HP and 277 HP.

### 

Please k