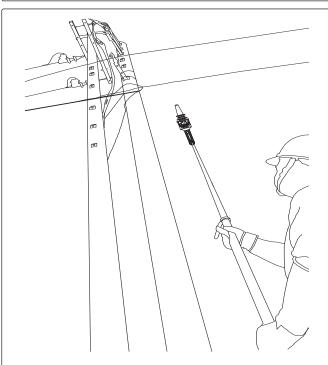

The HS-175 Telescopic Hot Stick provides maximum flexibility and access for linesman needing to access electrical systems from a working distance.

HS-175 Series

\*High voltage detectors sold separately

STANDARD ELECTRIC WORKS CO., LTD. www.sew.com.tw

# **TELESCOPIC HOT STICK**

The HS-175 Telescopic Hot Stick provides maximum flexibility and access for linesman needing to access electrical systems from a working distance. Its unique triangular design allows for easy operation without compromising strength and durability. The HS-175 has been designed to telescopically extend and retract into itself with integrated locking buttons. All sections are made from high grade electrical rated fiberglass.

#### **APPLICATIONS**

- Voltage detection
- Opening and closing switches
- Cleaning electrical fittings

Lamp replacement

- Installation of temporary clamps
- Fuse replacement

Overhead switch operation

Tree trimming