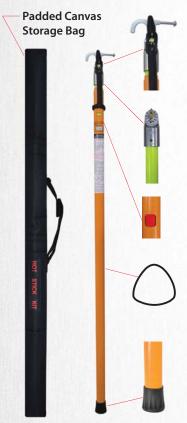

# TELESCOPIC Hot stick

- Triangular-shaped design keeps the sections aligned during extension and retraction.
- Push button release for stick extension and retraction.
- Telescopic design allows for easy assembly, storage and transportation.
- Withstands voltage rating of 100kV from 30cm for 5 minutes.
- Universal end fitting accepts a wide variety of standard attachments.
- Highly visible yellow tip section.
- Easy-to-replace sections.

#### + Detailed Features

#### Rubber hook latch For securing the sticks in a retracted position during

storage or transportation

#### Universal Sunrise Fitting head

For securing accessory attachments

#### Push button feature

For extending and collapsing the stick

#### Ergonomic

Triangular- shaped stick design provides for better gripping and carrying

#### **Integrated Base Cap**

Feature provides added insulation and prevents slippage

+ Accessories

#### FEATURES

- Triangular-shaped design keeps the sections aligned during extension and retraction.
- Push button release for stick extension and retraction.
- Telescopic design allows for easy assembly, storage and transportation.
- Withstands voltage rating of 100kV from 30cm for 5 minutes.
- Universal end fitting accepts a wide variety of standard attachments.
- Highly visible yellow tip section.
- Easy-to-replace sections.
- Carrying bag included.
- Optional integrated height measurement scale.
- Complies with IEC 62193 safety standard.