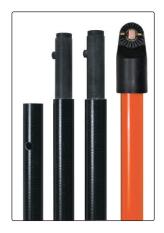

### **HS-120**

- Used for the extraction of fuses, isolators & fuse switch disconnections.
- Can be attached to the 275 HP Proximity Detectors and contact Capacitive Detectors 21× HVD.
- Universal "sunrise" head attachment to fit special tool fittings.
- Head Section rated at 100kV per 300mm (5 min).
- Comes complete with sunrise fitting and fuse extractor.
- 3 × 1.8 meter sticks; 1 × 1.2 meter head section.
- Sticks 1 × 1.2 meter head section complete with universal sunrise fitting.
- 1 × carry bag.
- Meets IEC 60855.

HOK-HS166 Disconnect hook (Optional)

ADP-HS120 Fuse extractor head

**HS-500** 

The Hot Sticks can be attached to the Proximity Detectors 275 HP and 277 HP.

# TELESCOPIC Hot stick

- Triangular-shaped design keeps the sections aligned during extension and retraction.
- Push button release for stick extension and retraction.
- Telescopic design allows for easy assembly, storage and transportation.
- Withstands voltage rating of 100kV from 30cm for 5 minutes.
- Universal end fitting accepts a wide variety of standard attachments.
- Highly visible yellow tip section.
- Easy-to-replace sections.