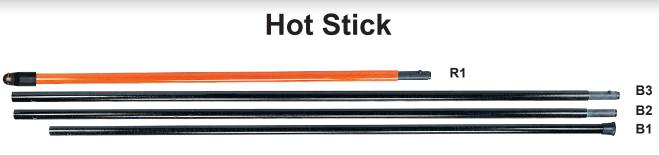

### **HS-120**

- Used for the extraction of fuses, isolators & fuse switch disconnections.
- Can be attached to the 275 HP Proximity Detectors and contact Capacitive Detectors 21× HVD.
- Universal "sunrise" head attachment to fit special tool fittings.
- Head Section rated at 100kV per 300mm (5 min).
- Comes complete with sunrise fitting and fuse extractor.
- 3 × 1.8 meter sticks; 1 × 1.2 meter head section.
- Sticks 1 × 1.2 meter head section complete with universal sunrise fitting.
- 1 × carry bag.
- Meets IEC 60855.

HOK-HS166 Disconnect hook (Optional)

ADP-HS120 Fuse extractor head

**HS-500** 

The Hot Sticks can be attached to the Proximity Detectors 275 HP and 277 HP.

# TELESCOPIC Hot stick

- Triangular-shaped design keeps the sections aligned during extension and retraction.
- Push button release for stick extension and retraction.
- Telescopic design allows for easy assembly, storage and transportation.
- Withstands voltage rating of 100kV from 30cm for 5 minutes.
- Universal end fitting accepts a wide variety of standard attachments.
- Highly visible yellow tip section.
- Easy-to-replace sections.

# **TELESCOPIC HOT STICK**

The HS-175 Telescopic Hot Stick provides maximum flexibility and access for linesman needing to access electrical systems from a working distance. Its unique triangular design allows for easy operation without compromising strength and durability. The HS-175 has been designed to telescopically extend and retract into itself with integrated locking buttons. All sections are made from high grade electrical rated fiberglass.

#### FEATURES

- Triangular-shaped design keeps the sections aligned during extension and retraction.
- Push button release for stick extension and retraction.
- Telescopic design allows for easy assembly, storage and transportation.
- Withstands voltage rating of 100kV from 30cm for 5 minutes.
- Universal end fitting accepts a wide variety of standard attachments.
- Highly visible yellow tip section.
- Easy-to-replace sections.
- Carrying bag included.
- Optional integrated height measurement scale.
- Complies with IEC 62193 safety standard.