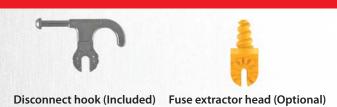

HOK-HS166 Disconnect hook (Optional)

ADP-HS120 Fuse extractor head

**HS-500** 

The Hot Sticks can be attached to the Proximity Detectors 275 HP and 277 HP.