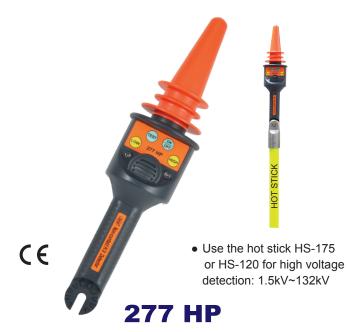

# **Non-Contact High Voltage Detector**

The 277 HP is an ideal tool for checking the presence of AC high voltages and AC low voltages in cables, wall outlet, fuses.....etc.

The 277 HP provides a non-contact detection for AC voltages from 50V~132kV. It's also for industrial, utility and mine safety applications.

- 2 ranges for selection ( 2 function buttons ) LOW: 50V~1.5kV Press the LOW button, 277 HP is ready for low voltage detection. HIGH : 1.5kV~132kV Press the HIGH button, 277 HP is ready for high voltage detection.
- Power consumption: Off: Less than 5uA Low voltage detection mode: Less than 40mA High voltage detection mode: Less than 40mA
- Circuit test function Press the Test button to make sure the whole circuit is working well before testing actual high voltage circuits.
- Optional accessory: HS-175 Telescopic hot stick (triangle-type) HS-120 Hot stick

# CE