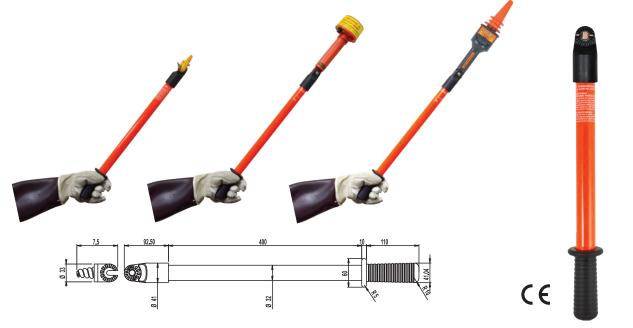

# TELESCOPIC Hot stick

- Triangular-shaped design keeps the sections aligned during extension and retraction.
- Push button release for stick extension and retraction.
- Telescopic design allows for easy assembly, storage and transportation.
- Withstands voltage rating of 100kV from 30cm for 5 minutes.
- Universal end fitting accepts a wide variety of standard attachments.
- Highly visible yellow tip section.
- Easy-to-replace sections.

# **TELESCOPIC HOT STICK**

The HS-175 Telescopic Hot Stick provides maximum flexibility and access for linesman needing to access electrical systems from a working distance. Its unique triangular design allows for easy operation without compromising strength and durability. The HS-175 has been designed to telescopically extend and retract into itself with integrated locking buttons. All sections are made from high grade electrical rated fiberglass.

#### FEATURES

- Triangular-shaped design keeps the sections aligned during extension and retraction.
- Push button release for stick extension and retraction.
- Telescopic design allows for easy assembly, storage and transportation.
- Withstands voltage rating of 100kV from 30cm for 5 minutes.
- Universal end fitting accepts a wide variety of standard attachments.
- Highly visible yellow tip section.
- Easy-to-replace sections.
- Carrying bag included.
- Optional integrated height measurement scale.
- Complies with IEC 62193 safety standard.

#### **APPLICATIONS**

- Voltage detection
- Opening and closing switches
- Cleaning electrical fittings

Lamp replacement

- Installation of temporary clamps
- Fuse replacement

Overhead switch operation

Tree trimming