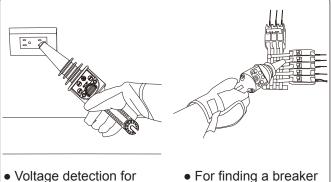

#### **APPLICATION**

- Non-contact detection of live voltages
- Find faults in cables
- Check and detect live high voltage cables
- Trace live wires
- Check high frequence radiation
- Check grounding equipment
- Detect residual or induced voltages.

- The ideal detection angle
- For finding a break of cable

- a wall outlet