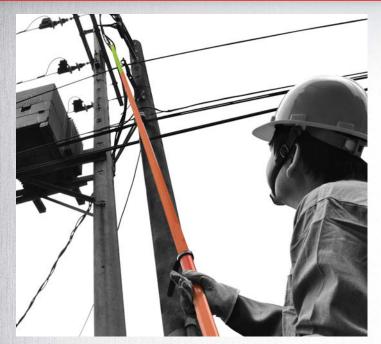

The HS-175 Telescopic Hot Stick provides maximum flexibility and access for linesman needing to access electrical systems from a working distance.

HS-175 Series

\*High voltage detectors sold separately

STANDARD ELECTRIC WORKS CO., LTD. www.sew.com.tw

# **TELESCOPIC HOT STICK**

The HS-175 Telescopic Hot Stick provides maximum flexibility and access for linesman needing to access electrical systems from a working distance. Its unique triangular design allows for easy operation without compromising strength and durability. The HS-175 has been designed to telescopically extend and retract into itself with integrated locking buttons. All sections are made from high grade electrical rated fiberglass.