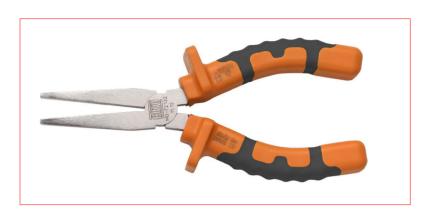

## **Flat Nose Insulated Plier** MO-72132

Technical sheet N°: MO-72132 GB CATU - Edition: 06 / 2013 Page 1/1

## **FIELD OF USE**

Bi-material insulated plier for live working.

Operating voltage range : 1000 V AC - 1500 V DC.

## **CHARACTERISTICS**

- In accordance with IEC 60900 standard.
- Flat nose insulated plier.
- Tool body made of chrome vanadium steel with high mechanical resistance. Special surface coating TITACROM resistant to corrosion, impacts and with antireflection
- Tool body in accordance with DIN ISO 5745 standard.
- Ergonomic bi-material insulating handles. Orange and black colors. Back material soft and non-slip.

## **RFFFRENCE**

|          | Length (mm) | Weight<br>(gr) |
|----------|-------------|----------------|
| MO-72132 | 160         | 170            |