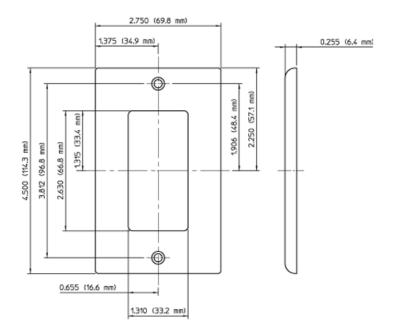

### **Item Description**

1-Gang Decora/GFCI Device Decora Wallplate, Standard Size, Thermoplastic Nylon, Device Mount, - White

### **Technical Information**

Product Features

Type: Standard Size

Gang: 1

Material: Thermoplastic Nylon

Color: White Mount: Device